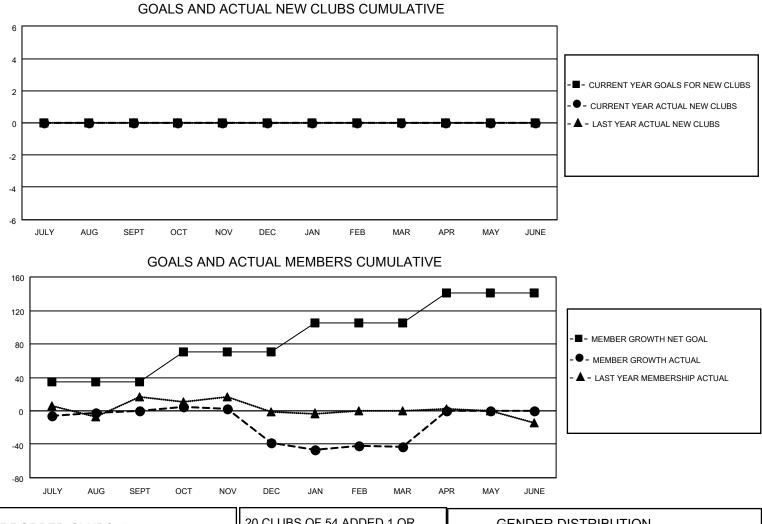

## LOCATION INDIANA

District 25 C

Results as of: 3/31/2023

| Clubs                 |               |           |               | Members               |                         |                         |                                                    |
|-----------------------|---------------|-----------|---------------|-----------------------|-------------------------|-------------------------|----------------------------------------------------|
| RESULTS FOR 2022-2023 |               |           |               | RESULTS FOR 2022-2023 |                         |                         |                                                    |
| QUARTER               | NEW CLUB GOAL | NEW CLUBS | DROPPED CLUBS | QUARTER MEN           | MBER GROWTH NET<br>GOAL | MEMBER GROWTH<br>ACTUAL | DROPPED<br>MEMBERS ACTUAL<br>(including transfers) |
| JULY/AUG/SEPT         | 0             | 0         | 1             | JULY/AUG/SEPT         | 35                      | 32                      | 24                                                 |
| OCT/NOV/DEC           | 0             | 0         | 2             | OCT/NOV/DEC           | 35                      | 35                      | 68                                                 |
| JAN/FEB/MAR           | 0             | 0         | 0             | JAN/FEB/MAR           | 35                      | 38                      | 25                                                 |
| APR/MAY/JUNE          | 0             | 0         | 0             | APR/MAY/JUNE          | 36                      | 0                       | 0                                                  |